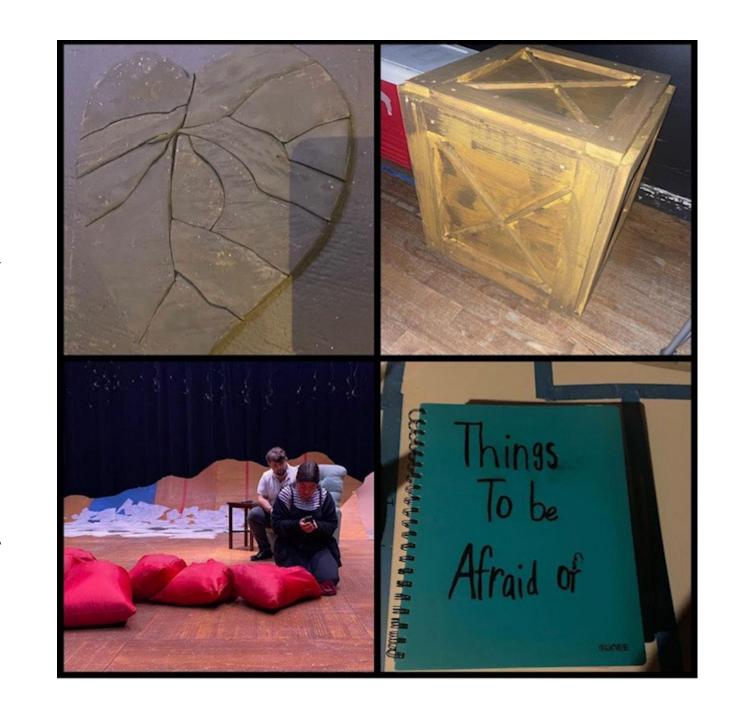

Professional photos in presentation deck - credit to Mike Kitaif

Heart painting by Alik Clay

Prop Designer: Megan Price | price936@flagler.edu | 954-591-0310

| This Hurts         | Composition books                                                     | 2       |   | X | Steve            | One should say "Things that can hurt you" and "Things to be afraid of"                                                                                                                       |  |
|--------------------|-----------------------------------------------------------------------|---------|---|---|------------------|----------------------------------------------------------------------------------------------------------------------------------------------------------------------------------------------|--|
| This Hurts         | Pen                                                                   |         | X |   | Steve            |                                                                                                                                                                                              |  |
| This Hurts         | Ironing Board                                                         |         | X |   | Marvalyn         | Pull from costumes. Must be moveable so she can hit Corey with it. Extra padding.                                                                                                            |  |
| This Hurts         | Iron                                                                  |         | X |   | Marvalyn         | Pull from costumes                                                                                                                                                                           |  |
| This Hurts         | Plastic Laundry<br>Basket                                             |         | X |   | Marvalyn         | Pull from costumes                                                                                                                                                                           |  |
| This Hurts         | Clothes                                                               |         | X |   | Marvalyn         | To go in the laundry basket so she has something to fold. Pull from costumes                                                                                                                 |  |
| This Hurts         | Bench                                                                 |         | X |   |                  | Talk to Alik - bench from M2M?                                                                                                                                                               |  |
| Getting It<br>Back | Red bags                                                              | 10 - 12 |   | X | Gayle            | Santa size. Filled with "Love" - so need to have stuffing (not too heavy). Need to be different sizes, one needs to look significantly heavier than the others                               |  |
| Getting It<br>Back | Car keys                                                              |         |   |   |                  |                                                                                                                                                                                              |  |
| Getting It<br>Back | Engagement ring                                                       | 1/1     |   |   | Lendall          | Needs to have the ring in it and be able to fit in a small drawstring red bad.                                                                                                               |  |
| Getting It<br>Back | Small red bag                                                         | 1       |   | X | Lendall          | Contains ring box and ring                                                                                                                                                                   |  |
| They Fell          | Camping chairs                                                        | 2       |   | X |                  | Prefer red                                                                                                                                                                                   |  |
| They Fell          | Beer cans - do we want to change this out with something girls drink? |         |   |   | Deena and Shelly | Talk with Charles - Will Be crushed on stage each night, but will be filled with soda water first for actors to drink. There will also need to be lots of already crushed ones on the floor. |  |

Prop Designer: Megan Price | price936@flagler.edu | 954-591-0310

| They Fell         | Cooler                    |   | Pre-set          | Shayla/Carol | John  |  |
|-------------------|---------------------------|---|------------------|--------------|-------|--|
| Where It Went     | Hockey skates             |   |                  | Ian          | Ian   |  |
| Where It Went     | Figure skates             |   |                  | Darby        | Darby |  |
| Where It Went     | Shoe and Rig to drop shoe |   | On ceiling       |              |       |  |
| Where It Went     | Shoulder bag              | 1 | Shoe in bag      | Darby        | Darby |  |
| Where It Went     | Car keys                  | 1 | Pre-set in bag   |              | Darby |  |
| Story of Hope     | Rolling suitcase          | 1 |                  | Jess         | Jess  |  |
| Seeing The Thing  | Painting                  | 1 |                  | Nick         |       |  |
| Seeing The Thing  | Brown wrapping            | 1 | On painting      |              |       |  |
| Seeing The Things | Crate                     | 1 | Pre-set on stage | Ian          | Ian   |  |