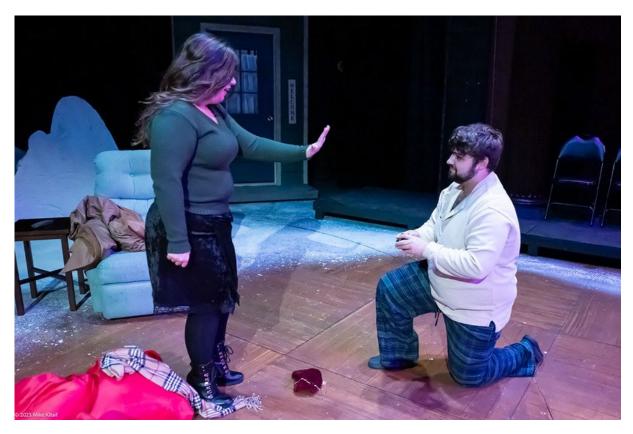

Prop Designer: Megan Price | price936@flagler.edu | 954-591-0310

| This Hurts         | Composition books                                                     | 2       |   | X | Steve            | One should say "Things that can hurt you" and "Things to be afraid of"                                                                                                                       |  |
|--------------------|-----------------------------------------------------------------------|---------|---|---|------------------|----------------------------------------------------------------------------------------------------------------------------------------------------------------------------------------------|--|
| This Hurts         | Pen                                                                   |         | X |   | Steve            |                                                                                                                                                                                              |  |
| This Hurts         | Ironing Board                                                         |         | X |   | Marvalyn         | Pull from costumes. Must be moveable so she can hit Corey with it. Extra padding.                                                                                                            |  |
| This Hurts         | Iron                                                                  |         | X |   | Marvalyn         | Pull from costumes                                                                                                                                                                           |  |
| This Hurts         | Plastic Laundry<br>Basket                                             |         | X |   | Marvalyn         | Pull from costumes                                                                                                                                                                           |  |
| This Hurts         | Clothes                                                               |         | X |   | Marvalyn         | To go in the laundry basket so she has something to fold. Pull from costumes                                                                                                                 |  |
| This Hurts         | Bench                                                                 |         | X |   |                  | Talk to Alik - bench from M2M?                                                                                                                                                               |  |
| Getting It<br>Back | Red bags                                                              | 10 - 12 |   | X | Gayle            | Santa size. Filled with "Love" - so need to have stuffing (not too heavy). Need to be different sizes, one needs to look significantly heavier than the others                               |  |
| Getting It<br>Back | Car keys                                                              |         |   |   |                  |                                                                                                                                                                                              |  |
| Getting It<br>Back | Engagement ring                                                       | 1/1     |   |   | Lendall          | Needs to have the ring in it and be able to fit in a small drawstring red bad.                                                                                                               |  |
| Getting It<br>Back | Small red bag                                                         | 1       |   | X | Lendall          | Contains ring box and ring                                                                                                                                                                   |  |
| They Fell          | Camping chairs                                                        | 2       |   | X |                  | Prefer red                                                                                                                                                                                   |  |
| They Fell          | Beer cans - do we want to change this out with something girls drink? |         |   |   | Deena and Shelly | Talk with Charles - Will Be crushed on stage each night, but will be filled with soda water first for actors to drink. There will also need to be lots of already crushed ones on the floor. |  |