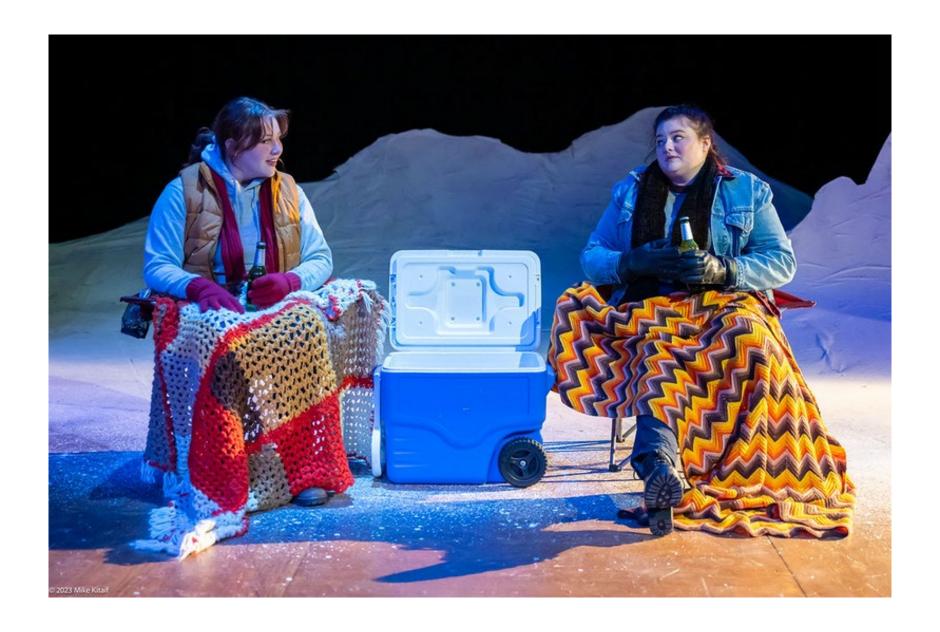

Prop Designer: Megan Price | price936@flagler.edu | 954-591-0310

| This Hurts         | Composition books                                                     | 2       |   | X | Steve            | One should say "Things that can hurt you" and "Things to be afraid of"                                                                                                                       |  |
|--------------------|-----------------------------------------------------------------------|---------|---|---|------------------|----------------------------------------------------------------------------------------------------------------------------------------------------------------------------------------------|--|
| This Hurts         | Pen                                                                   |         | X |   | Steve            |                                                                                                                                                                                              |  |
| This Hurts         | Ironing Board                                                         |         | X |   | Marvalyn         | Pull from costumes. Must be moveable so she can hit Corey with it. Extra padding.                                                                                                            |  |
| This Hurts         | Iron                                                                  |         | X |   | Marvalyn         | Pull from costumes                                                                                                                                                                           |  |
| This Hurts         | Plastic Laundry<br>Basket                                             |         | X |   | Marvalyn         | Pull from costumes                                                                                                                                                                           |  |
| This Hurts         | Clothes                                                               |         | X |   | Marvalyn         | To go in the laundry basket so she has something to fold. Pull from costumes                                                                                                                 |  |
| This Hurts         | Bench                                                                 |         | X |   |                  | Talk to Alik - bench from M2M?                                                                                                                                                               |  |
| Getting It<br>Back | Red bags                                                              | 10 - 12 |   | X | Gayle            | Santa size. Filled with "Love" - so need to have stuffing (not too heavy). Need to be different sizes, one needs to look significantly heavier than the others                               |  |
| Getting It<br>Back | Car keys                                                              |         |   |   |                  |                                                                                                                                                                                              |  |
| Getting It<br>Back | Engagement ring                                                       | 1/1     |   |   | Lendall          | Needs to have the ring in it and be able to fit in a small drawstring red bad.                                                                                                               |  |
| Getting It<br>Back | Small red bag                                                         | 1       |   | X | Lendall          | Contains ring box and ring                                                                                                                                                                   |  |
| They Fell          | Camping chairs                                                        | 2       |   | X |                  | Prefer red                                                                                                                                                                                   |  |
| They Fell          | Beer cans - do we want to change this out with something girls drink? |         |   |   | Deena and Shelly | Talk with Charles - Will Be crushed on stage each night, but will be filled with soda water first for actors to drink. There will also need to be lots of already crushed ones on the floor. |  |

## PROPTRACKING/PRE-SET LIST Flagler College Theatre Department Almost, Maine

| Scene           | Prop                       | Qty. | Pre-Set           | How Does It<br>Get Onstage? | How Does It<br>Get Offstage? | Ends (SL, SR, etc.) | Notes/Questions   |
|-----------------|----------------------------|------|-------------------|-----------------------------|------------------------------|---------------------|-------------------|
| Pro/Int/Epi     | Snowball                   | ?    | Pre-set           |                             | John                         |                     |                   |
| Pro/Int/Epi     | Garden bench               | 1    | Pre-set           |                             | John                         |                     |                   |
| Her Heart       | Brown bag with slate       | 1    |                   | Megan                       | Megan                        |                     |                   |
| Her Heart       | Maine travel brochures/map | 1    |                   | Megan                       | Megan                        |                     |                   |
| Her Heart       | Backpack                   | 1    |                   | Megan                       | Megan                        |                     |                   |
| Sad and Glad    | Beer bottles               |      | Pre-set           | Meg                         | Meg                          |                     |                   |
| Sad and Glad    | Server tray                | 1    |                   | Shayla                      | Shayla                       |                     |                   |
| Sad and Glad    | Alcohol bottles            |      | On the tray       |                             |                              |                     |                   |
| This Hurts      | Composition books          | 2    |                   | Michael                     | Michael                      |                     |                   |
| This Hurts      | Pen                        |      |                   | Michael                     | Michael                      |                     |                   |
| This Hurts      | Ironing Board              |      |                   | Jess brings it on           | Jess                         | SL                  |                   |
| This Hurts      | Iron                       |      |                   | Jess?                       | Jess                         |                     |                   |
| This Hurts      | Plastic Laundry Basket     | 2    | Pre-set           |                             |                              |                     |                   |
| This Hurts      | Clothes                    |      | In laundry basket |                             |                              |                     | In laundry basket |
| This Hurts      | Bench                      |      | Pre-set           | Ellie                       | Ellie                        |                     |                   |
| Getting It Back | Red bags                   | 6    |                   | Natalie                     | Natalie                      |                     |                   |
| Getting It Back | Car keys                   |      |                   | Natalie                     |                              |                     |                   |
| Getting It Back | Engagement ring            | 1+1  | In red bag        | Nick                        | Nick                         |                     |                   |
| Getting It Back | Small red bag              | 1    |                   | Nick                        | Nick                         |                     |                   |
| They Fell       | Camping chairs             | 2    | Pre-set           | Shayla/ Carol               | Megan/Nick                   |                     |                   |
| They Fell       | Beer cans                  | -    | In cooler         |                             |                              |                     |                   |

Prop Designer: Megan Price | price936@flagler.edu | 954-591-0310

| They Fell         | Cooler                    |   | Pre-set          | Shayla/Carol | John  |  |
|-------------------|---------------------------|---|------------------|--------------|-------|--|
| Where It Went     | Hockey skates             |   |                  | Ian          | Ian   |  |
| Where It Went     | Figure skates             |   |                  | Darby        | Darby |  |
| Where It Went     | Shoe and Rig to drop shoe |   | On ceiling       |              |       |  |
| Where It Went     | Shoulder bag              | 1 | Shoe in bag      | Darby        | Darby |  |
| Where It Went     | Car keys                  | 1 | Pre-set in bag   |              | Darby |  |
| Story of Hope     | Rolling suitcase          | 1 |                  | Jess         | Jess  |  |
| Seeing The Thing  | Painting                  | 1 |                  | Nick         |       |  |
| Seeing The Thing  | Brown wrapping            | 1 | On painting      |              |       |  |
| Seeing The Things | Crate                     | 1 | Pre-set on stage | Ian          | Ian   |  |