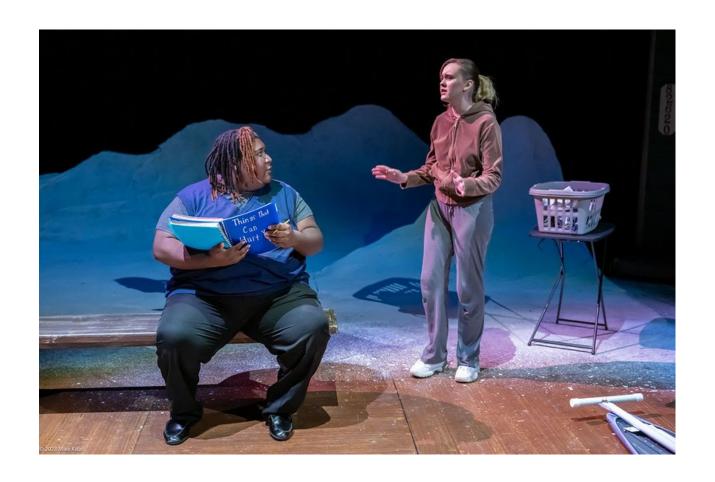

Prop Designer: Megan Price | price936@flagler.edu | 954-591-0310

| This Hurts         | Composition books                                                     | 2       |   | X | Steve            | One should say "Things that can hurt you" and "Things to be afraid of"                                                                                                                       |  |
|--------------------|-----------------------------------------------------------------------|---------|---|---|------------------|----------------------------------------------------------------------------------------------------------------------------------------------------------------------------------------------|--|
| This Hurts         | Pen                                                                   |         | X |   | Steve            |                                                                                                                                                                                              |  |
| This Hurts         | Ironing Board                                                         |         | X |   | Marvalyn         | Pull from costumes. Must be moveable so she can hit Corey with it. Extra padding.                                                                                                            |  |
| This Hurts         | Iron                                                                  |         | X |   | Marvalyn         | Pull from costumes                                                                                                                                                                           |  |
| This Hurts         | Plastic Laundry<br>Basket                                             |         | X |   | Marvalyn         | Pull from costumes                                                                                                                                                                           |  |
| This Hurts         | Clothes                                                               |         | X |   | Marvalyn         | To go in the laundry basket so she has something to fold. Pull from costumes                                                                                                                 |  |
| This Hurts         | Bench                                                                 |         | X |   |                  | Talk to Alik - bench from M2M?                                                                                                                                                               |  |
| Getting It<br>Back | Red bags                                                              | 10 - 12 |   | X | Gayle            | Santa size. Filled with "Love" - so need to have stuffing (not too heavy). Need to be different sizes, one needs to look significantly heavier than the others                               |  |
| Getting It<br>Back | Car keys                                                              |         |   |   |                  |                                                                                                                                                                                              |  |
| Getting It<br>Back | Engagement ring                                                       | 1/1     |   |   | Lendall          | Needs to have the ring in it and be able to fit in a small drawstring red bad.                                                                                                               |  |
| Getting It<br>Back | Small red bag                                                         | 1       |   | X | Lendall          | Contains ring box and ring                                                                                                                                                                   |  |
| They Fell          | Camping chairs                                                        | 2       |   | X |                  | Prefer red                                                                                                                                                                                   |  |
| They Fell          | Beer cans - do we want to change this out with something girls drink? |         |   |   | Deena and Shelly | Talk with Charles - Will Be crushed on stage each night, but will be filled with soda water first for actors to drink. There will also need to be lots of already crushed ones on the floor. |  |