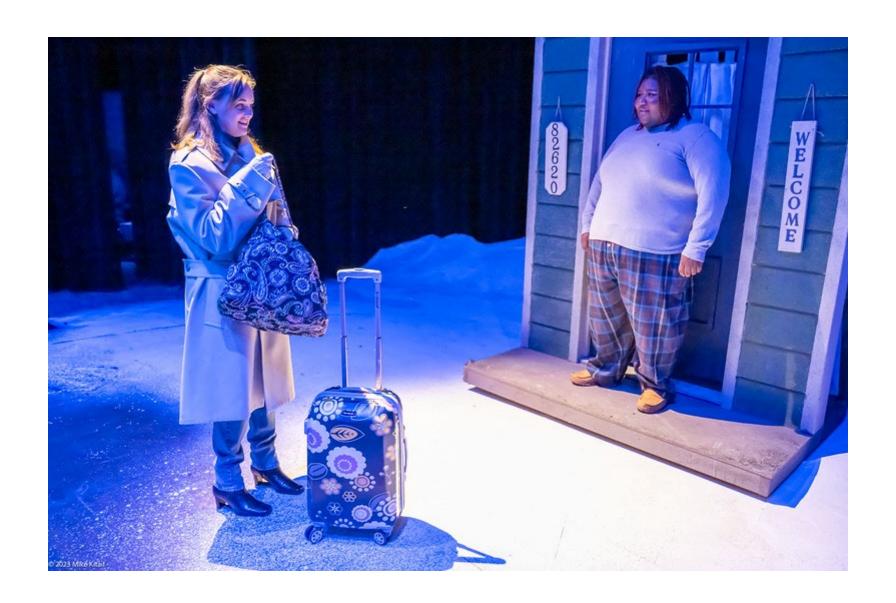

## Flagler College Theatre Department Senior Capstone Almost, Maine

| Scene           | Prop                       | Qty. | Pull | Alter | Build | Buy | Borrow | Source        | Cost | Who              | Notes/Questions                                                                                    |
|-----------------|----------------------------|------|------|-------|-------|-----|--------|---------------|------|------------------|----------------------------------------------------------------------------------------------------|
| Pro/Int/Epi     | Snowball                   |      |      |       | X     |     |        |               |      | Pete             | Various sizes. Talk with Alik and Charles.                                                         |
| Pro/Int/Epi     | Garden bench               | 1    | X    |       |       |     |        |               |      | Ginette and Pete |                                                                                                    |
| Her Heart       | Brown bag                  | 1    |      |       |       | X   |        |               |      | Glory            | Needs to contain her heart - which is made of slate - we never actually see the heart. Lunch size? |
| Her Heart       | Slate                      |      |      |       | X     |     |        |               |      |                  | Broken into pieces, inside brown bag.                                                              |
| Her Heart       | Maine travel brochures/map |      |      |       |       |     |        | Maine tourism |      | Glory            | Already have. Ordered from Maine tourism site online                                               |
| Her Heart       | Sleeping bag               | 1    |      |       |       |     |        |               |      | Glory            |                                                                                                    |
| Her Heart       | Tent                       | 1    |      |       |       |     |        |               |      | Glory            |                                                                                                    |
| Her Heart       | Backpack                   | 1    |      |       |       |     | X      |               |      | Glory            |                                                                                                    |
| Sad and<br>Glad | Beer bottles               |      | X    |       |       |     |        |               |      | Waitress         | How do we want these labeled?                                                                      |
| Sad and<br>Glad | Server tray                | 1    |      |       |       | X   |        |               |      | Waitress         |                                                                                                    |
| Sad and<br>Glad | Shot glasses               |      | X    |       |       |     | X      |               |      | Waitress         |                                                                                                    |
| Sad and<br>Glad | Alcohol bottles            |      | X    |       |       |     |        |               |      | Waitress         | How do we want these labeled?                                                                      |

Prop Designer: Megan Price | <u>price936@flagler.edu</u> | 954-591-0310

| They Fell | Cooler           |      | X |   |   |   |   | Deena and<br>Shelly |                                  |
|-----------|------------------|------|---|---|---|---|---|---------------------|----------------------------------|
| Where It  | Hockey skates    |      |   |   |   | X | F | Phil                | Work with Hailey                 |
| Went      |                  |      |   |   |   |   |   |                     |                                  |
| Where It  | Figure skates    |      |   |   |   | X | N | Marci               | Work with Hailey                 |
| Went      |                  |      |   |   |   |   |   |                     |                                  |
| Where It  | Shoe and Rig to  |      |   |   |   |   |   |                     | Work with Hailey for shoe.       |
| Went      | drop shoe        |      |   |   |   |   |   |                     | Talk to John/Ian/Brit about rig  |
| Where It  | Shoulder bag     | 1 or |   |   |   |   |   |                     | Need to hold shoes               |
| Went      | _                | 2    |   |   |   |   |   |                     |                                  |
| Story of  | Rolling suitcase | 1    |   |   |   | X | H | Норе                | Needs to be on wheels so she can |
| Hope      |                  |      |   |   |   |   |   | •                   | pull it                          |
| Seeing    | Painting         | 1    |   | X |   | X | Ι | Dave                | Pointilism. With a red heart on  |
| The Thing |                  |      |   |   |   |   |   |                     | it.                              |
| Seeing    | Brown wrapping   | 1    |   |   | X |   |   |                     | Wrap painting.                   |
| The Thing |                  |      |   |   |   |   |   |                     |                                  |