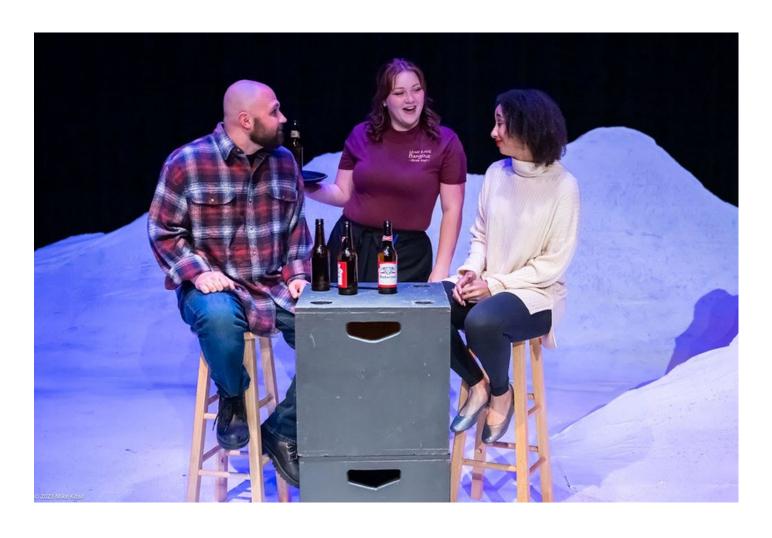

## Flagler College Theatre Department Senior Capstone Almost, Maine

| Scene           | Prop                       | Qty. | Pull | Alter | Build | Buy | Borrow | Source        | Cost | Who              | Notes/Questions                                                                                    |
|-----------------|----------------------------|------|------|-------|-------|-----|--------|---------------|------|------------------|----------------------------------------------------------------------------------------------------|
| Pro/Int/Epi     | Snowball                   |      |      |       | X     |     |        |               |      | Pete             | Various sizes. Talk with Alik and Charles.                                                         |
| Pro/Int/Epi     | Garden bench               | 1    | X    |       |       |     |        |               |      | Ginette and Pete |                                                                                                    |
| Her Heart       | Brown bag                  | 1    |      |       |       | X   |        |               |      | Glory            | Needs to contain her heart - which is made of slate - we never actually see the heart. Lunch size? |
| Her Heart       | Slate                      |      |      |       | X     |     |        |               |      |                  | Broken into pieces, inside brown bag.                                                              |
| Her Heart       | Maine travel brochures/map |      |      |       |       |     |        | Maine tourism |      | Glory            | Already have. Ordered from Maine tourism site online                                               |
| Her Heart       | Sleeping bag               | 1    |      |       |       |     |        |               |      | Glory            |                                                                                                    |
| Her Heart       | Tent                       | 1    |      |       |       |     |        |               |      | Glory            |                                                                                                    |
| Her Heart       | Backpack                   | 1    |      |       |       |     | X      |               |      | Glory            |                                                                                                    |
| Sad and<br>Glad | Beer bottles               |      | X    |       |       |     |        |               |      | Waitress         | How do we want these labeled?                                                                      |
| Sad and<br>Glad | Server tray                | 1    |      |       |       | X   |        |               |      | Waitress         |                                                                                                    |
| Sad and<br>Glad | Shot glasses               |      | X    |       |       |     | X      |               |      | Waitress         |                                                                                                    |
| Sad and<br>Glad | Alcohol bottles            |      | X    |       |       |     |        |               |      | Waitress         | How do we want these labeled?                                                                      |

## PROPTRACKING/PRE-SET LIST Flagler College Theatre Department Almost, Maine

| Scene           | Prop                       | Qty. | Pre-Set           | How Does It<br>Get Onstage? | How Does It<br>Get Offstage? | Ends (SL, SR, etc.) | Notes/Questions   |
|-----------------|----------------------------|------|-------------------|-----------------------------|------------------------------|---------------------|-------------------|
| Pro/Int/Epi     | Snowball                   | ?    | Pre-set           |                             | John                         |                     |                   |
| Pro/Int/Epi     | Garden bench               | 1    | Pre-set           |                             | John                         |                     |                   |
| Her Heart       | Brown bag with slate       | 1    |                   | Megan                       | Megan                        |                     |                   |
| Her Heart       | Maine travel brochures/map | 1    |                   | Megan                       | Megan                        |                     |                   |
| Her Heart       | Backpack                   | 1    |                   | Megan                       | Megan                        |                     |                   |
| Sad and Glad    | Beer bottles               |      | Pre-set           | Meg                         | Meg                          |                     |                   |
| Sad and Glad    | Server tray                | 1    |                   | Shayla                      | Shayla                       |                     |                   |
| Sad and Glad    | Alcohol bottles            |      | On the tray       |                             |                              |                     |                   |
| This Hurts      | Composition books          | 2    |                   | Michael                     | Michael                      |                     |                   |
| This Hurts      | Pen                        |      |                   | Michael                     | Michael                      |                     |                   |
| This Hurts      | Ironing Board              |      |                   | Jess brings it on           | Jess                         | SL                  |                   |
| This Hurts      | Iron                       |      |                   | Jess?                       | Jess                         |                     |                   |
| This Hurts      | Plastic Laundry Basket     | 2    | Pre-set           |                             |                              |                     |                   |
| This Hurts      | Clothes                    |      | In laundry basket |                             |                              |                     | In laundry basket |
| This Hurts      | Bench                      |      | Pre-set           | Ellie                       | Ellie                        |                     |                   |
| Getting It Back | Red bags                   | 6    |                   | Natalie                     | Natalie                      |                     |                   |
| Getting It Back | Car keys                   |      |                   | Natalie                     |                              |                     |                   |
| Getting It Back | Engagement ring            | 1+1  | In red bag        | Nick                        | Nick                         |                     |                   |
| Getting It Back | Small red bag              | 1    |                   | Nick                        | Nick                         |                     |                   |
| They Fell       | Camping chairs             | 2    | Pre-set           | Shayla/ Carol               | Megan/Nick                   |                     |                   |
| They Fell       | Beer cans                  | -    | In cooler         |                             |                              |                     |                   |